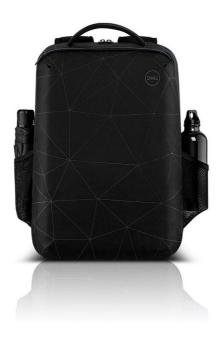

Dell Original Essential 15.6" Backpack|Y36VG

## Product Specification

| Brand               | Dell                                                                                                                 |
|---------------------|----------------------------------------------------------------------------------------------------------------------|
| Model               | Essential 15                                                                                                         |
| Color               | Black reflective printing with bumped up texture                                                                     |
| Capacity            | 20 litres                                                                                                            |
| Suitable            | Fits most laptops with screen sizes up to 15.6" (Max laptop dimension: 380mm x 260mm x 25mm)                         |
| Compartments        | Umbrellas   Bottle   side external pocket                                                                            |
| Straps              | Hand grip   Shoulder carrying straps                                                                                 |
| Туре                | Notebook carrying backpack                                                                                           |
| Closer type         | Zipper                                                                                                               |
| Additional Features | Water bottle holder   Water resistant   zippered front pocket   Reflective elements   Foam padded laptop compartment |
| Weight              | 450 Gram                                                                                                             |
| Dimensions          | 31x14x43 cm (W*D*H)                                                                                                  |