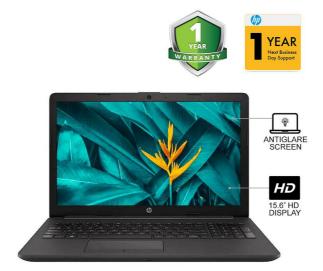

HP 250 G7 Notebook Laptop : Intel Core i3-10th Gen|4GB|512GB|15.6"HD|Win 10H|

| Primary Hard Disk      | 512GB                                                              |
|------------------------|--------------------------------------------------------------------|
| Hard Disk type         | SSD                                                                |
| Operating system       | Windows 10 Home                                                    |
| Architecture           | 64 Bit                                                             |
| Screen Size            | 15.6 Inch                                                          |
| Screen type            | HD                                                                 |
| Screen Panel           | Anti-glare                                                         |
| Screen resolution      | 1366×768                                                           |
| Web Camera             | HD camera                                                          |
| Camera Resolution      | 720pixel                                                           |
| Keyboard               | Full-size island-style keyboard with numeric keypad                |
| Pointer Device         | Touchpad with multi-touch gesture support                          |
| Optical Drive          | No                                                                 |
| Speaker                | Dual stereo speakers                                               |
| Internal Mic           | Yes                                                                |
| Audio jack             | Yes                                                                |
| USB Ports              | 2 USB 3.1 Gen 1   1 USB 2.0                                        |
| HDMI Port              | HDMI 1.4b                                                          |
| RJ45 Port (Lan Port)   | Yes                                                                |
| Additional Slots       | 1 multi-format digital media reader supports Supports SD SDHC SDXC |
| Wireless Lan           | Yes                                                                |
| Bluetooth              | Bluetooth 5.0                                                      |
| Power Supply           | HP Smart 65 W External AC power adapter                            |
| Battery Type           | 41 Wh Li-ion                                                       |
| Battery ( no of cells) | 3 Cell                                                             |
| Weight                 | 1.78 kg                                                            |
| Dimensions             | 37.6x24.6x2.25 cm (WxDxH)                                          |
| Security               | TPM 2.0 Security lock slot                                         |