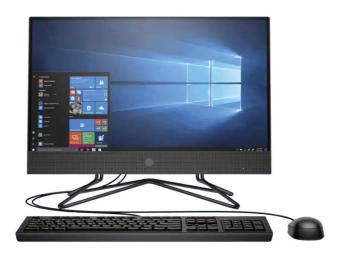

HP 200 G4 AiO Desktop : Intel Core i5-10th Gen|8GB|1TB|21.5" FHD|DVD|Win 10Pro

## Product Specification

| Brand                                  | HP                 |
|----------------------------------------|--------------------|
| Model                                  | 200 G4             |
| Form Factor                            | All-in-one Desktop |
| Processor Brand                        | Intel              |
| Processor Model No                     | i5-10210U          |
| Processor Generation                   | 10th Generation    |
| Number of cores                        | 4                  |
| Speed                                  | 1.60 GHz           |
| Max Turbo Speed                        | 4.20 GHz           |
| Cache                                  | 6 MB               |
| Type of Graphics (onboard / Dedicated) | Intel UHD Graphics |
| System RAM                             | 8 GB               |
| Ram Type and Speed                     | DDR4-2666          |
| Primary Hard Disk                      | 1 TB               |
| Hard Disk Type                         | SATA               |
| Hard Disk Speed                        | 7200 rpm           |

| Operating System     | Windows 10 Pro                             |
|----------------------|--------------------------------------------|
| Screen Size          | 21.5 Inch                                  |
| Screen Type          | Full HD                                    |
| Screen Panel         | IPS widescreen LCD anti-glare WLED-backlit |
| Screen Resolution    | 1920 x 1080                                |
| Web Camera           | Yes                                        |
| Camera Resolution    | 5 MP                                       |
| Keyboard             | Universal USB wired keyboard               |
| Pointer Device       | HP USB Hardened Mouse                      |
| Speaker              | High performance internal speaker          |
| Sound                | Yes                                        |
| Internal Mic         | Yes                                        |
| Audio Jack           | Yes                                        |
| USB Port             | 2 USB 2.0   2 USB 3.2 Gen 1                |
| HDMI Port            | 1 HDMI-out 1.4                             |
| RJ45 Port (Lan Port) | 1 RJ-45                                    |
| Optical Drive        | HP 9.5 mm Slim DVD-Writer                  |