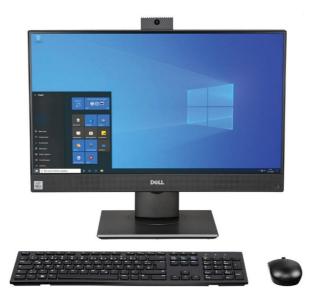

Dell OptiPlex 5480 AIO Desktop : Intel Core i5-10th Gen|8GB|1TB|23.8" FHD|Win 10Pro

## Product Specification

| Brand                                  | Dell            |
|----------------------------------------|-----------------|
| Series                                 | OptiPlex        |
| Model                                  | 5480            |
| Form Factor                            | AIO Desktop     |
| Processor Brand                        | Intel           |
| Processor Model No                     | i5-10500        |
| Processor Generation                   | 10th Generation |
| Number of cores                        | 6               |
| Speed                                  | 3.10 GHz        |
| Max Turbo Speed                        | 4.50 GHz        |
| Cache                                  | 12 MB           |
| Type of Graphics (onboard / Dedicated) | Nvidia GTX      |
| System RAM                             | 8GB             |
| Primary Hard Disk                      | 1TB             |
| Operating System                       | Windows 10 Pro  |
| Screen Size                            | 23.8 Inch       |

| Screen Type          | Full HD                                                                                                                        |
|----------------------|--------------------------------------------------------------------------------------------------------------------------------|
| Screen Resolution    | 1920 x 1080                                                                                                                    |
| Web Camera           | Yes                                                                                                                            |
| Keyboard             | Wireless Keyboard                                                                                                              |
| Pointer Device       | Wireless Mouse                                                                                                                 |
| Speaker              | Yes                                                                                                                            |
| Sound                | Yes                                                                                                                            |
| Internal Mic         | Yes                                                                                                                            |
| USB Ports            | USB 2.0 ports with Smart Power On   USB 3.2 Gen 2 Type-A ports   USB Type-C   USB 3.2 Gen 1 Type-A port with PowerShare (side) |
| RJ45 Port (Lan Port) | RJ-45                                                                                                                          |
| Wireless Lan         | Intel Wi-Fi 6 AX201   Dual-band 2x2 802.11ax with MU-MIMO                                                                      |
| Bluetooth            | Bluetooth 5.0                                                                                                                  |