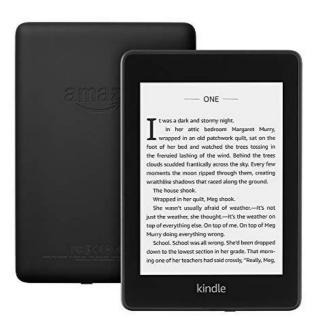

## Amazon Kindle Paperwhite Tab|10th Gen|Waterproof|8 GB|WiFi

## Product Specification

| Brand                 | Amazon                                                                                                                                                                                                               |
|-----------------------|----------------------------------------------------------------------------------------------------------------------------------------------------------------------------------------------------------------------|
| Model                 | Kindle                                                                                                                                                                                                               |
| Display               | 6 Inch                                                                                                                                                                                                               |
| Storage               | 8 GB                                                                                                                                                                                                                 |
| Cloud<br>Storage      | Free cloud storage for all Amazon content.                                                                                                                                                                           |
| Battery life          | A single charge lasts up to six weeks, based on a half hour of reading per day with wireless off and the light setting at 13                                                                                         |
| Charge<br>Time        | Fully charges in less than 3 hours from a computer via USB cable or with a 5W USB adapter                                                                                                                            |
| Wi-Fi<br>connectivity | Supports public and private Wi-Fi networks or hotspots that use the 802.11b   802.11g, or 802.11n standard with support for WEP   WPA and WPA2 security using password authentication or Wi-Fi Protected Setup (WPS) |
| Water<br>Proof        | Waterproof (IPX8), tested to withstand immersion in 2 meters of fresh water for 60 minutes.                                                                                                                          |