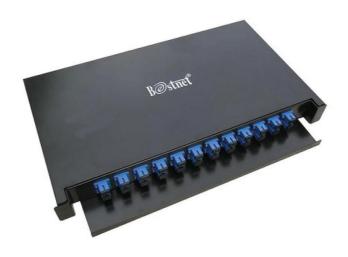

Bestnet 1U 12 Ports LIU Loaded Sliding Rack Mount

## Product Specification

| Brand             | Bestnet                                                          |
|-------------------|------------------------------------------------------------------|
| Series            | 1U                                                               |
| Model             | BNLIU-RM01-12                                                    |
| Туре              | LIU Sliding Rack Mount                                           |
| Number of Ports   | 12 Ports                                                         |
| Housing           | 1.2mm steel sheet for strong housing                             |
| Powder coating    | Mild Steel housing with powder coating                           |
| Adaptor           | SC   LC   FC                                                     |
| Capable           | Storing up to 3 meters of 900µm tight buffered fiber per adapter |
| Accessory kit     | Consists of cable ties, mounting ear screws                      |
| Replaceable panel | SC/ST/LC/FC type couplers                                        |
| Suitable          | 19rack mount with Sliding Option                                 |