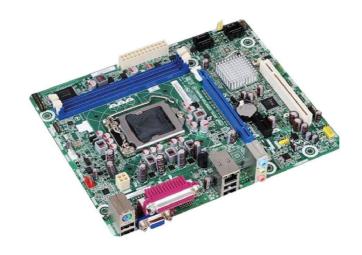

## Intel DH61WWB3 Desktop Motherboard

## Product Specification

| Brand                     | Intel                                                                                                                                                                                           |
|---------------------------|-------------------------------------------------------------------------------------------------------------------------------------------------------------------------------------------------|
| Model                     | DH61WWB3                                                                                                                                                                                        |
| Suitable                  | Desktop 2nd generation Core i3  Core i5  Core i7                                                                                                                                                |
| Form Factor               | Micro ATX                                                                                                                                                                                       |
| No.of Socket              | LGA1155                                                                                                                                                                                         |
| TDP                       | 95 W                                                                                                                                                                                            |
| Max Memory<br>Support     | 16 GB                                                                                                                                                                                           |
| Туре                      | Dual DDR3 1066/1333/1600 O.C.                                                                                                                                                                   |
| Graphics                  | VGA Graphic Output   Discrete Graphics 1 PCle 3.0 x16                                                                                                                                           |
| LAN Speed                 | 10/100/1000                                                                                                                                                                                     |
| Ports                     | 6 USB Ports   2 USB Revision   4,2 USB 2.0   4 SATA ports   1 Parallel Port   Serial Port via Internal Header   5.1 Audio (back channel + front channel)   1 S/PDIF Out Connector   1 PS2 Ports |
| Additional<br>Information | PCI Support   PCIe x1 Gen 2.x   PCIe x16 Gen 2.x                                                                                                                                                |