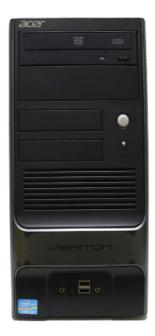

Acer Veriton M2610 Desktop CPU : Intel Core i3-2nd Gen|8GB|500GB|DOS

## Product Specification

| Brand                                  | Acer                |
|----------------------------------------|---------------------|
| Series                                 | Veriton             |
| Model                                  | M2610               |
| Туре                                   | Desktop CPU         |
| Processor Brand                        | Intel               |
| Processor Model                        | i3-2120             |
| Processor Generation                   | 2nd Generation      |
| No of Cores                            | 2                   |
| Processor speed                        | 3.30 GHz            |
| Max Turbo Speed                        | 3.30 GHz            |
| Type of Graphics (onboard / Dedicated) | Integrated Graphics |
| System Ram                             | 8GB                 |
| Ram Type and Speed                     | DDR3-SDRAM 1333 MHz |
| Primary Hard Disk                      | 500GB               |
| Hard Disk Type                         | SATA                |
| Operating System                       | DOS                 |