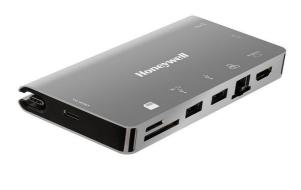

## Honeywell Docking Station Type C Ultra Dock

## **Product Specification**

| Brand                     | Honeywell                                                                                                                                                                                                                                                                                             |
|---------------------------|-------------------------------------------------------------------------------------------------------------------------------------------------------------------------------------------------------------------------------------------------------------------------------------------------------|
| Туре                      | 8 in 1 Type C Docking station                                                                                                                                                                                                                                                                         |
| Ports                     | HDMI   VGA   USB   Type C                                                                                                                                                                                                                                                                             |
| Slots                     | SD and Micro SD card                                                                                                                                                                                                                                                                                  |
| HDMI<br>Resolution        | Up to 4Kx2K@30Hz                                                                                                                                                                                                                                                                                      |
| VGA<br>Resolution         | Up to 1920×1200@60Hz                                                                                                                                                                                                                                                                                  |
| Ethernet                  | 10/100/1000 Mbps                                                                                                                                                                                                                                                                                      |
| Additional<br>Information | Plug & Play USB Ports support multiple interfaces and offer Hot Swap   One USB-port supports BC 1.2 delivering power of upto 7.5W (5V/1.5A)   Supports Secure Digital V3.0 UHS-I (Ultra High Speed)   Thunderbolt 3 compatible   Type-C port supports USB 3.0 with 5Gbps or PD Charging 100W (20V/5A) |