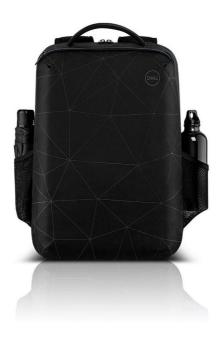

Dell Original Essential 15.6" Backpack K8Y4P

## Product Specification

| Brand               | Dell                                                                                                                 |
|---------------------|----------------------------------------------------------------------------------------------------------------------|
| Model               | Essential 15                                                                                                         |
| Color               | Black reflective printing with bumped up texture                                                                     |
| Capacity            | 20 litres                                                                                                            |
| Suitable            | Fits most laptops with screen sizes up to 15.6" (Max laptop dimension: 380mm x 260mm x 25mm)                         |
| Compartments        | Umbrellas   Bottle   side external pocket                                                                            |
| Straps              | Hand grip   Shoulder carrying straps                                                                                 |
| Туре                | Notebook carrying backpack                                                                                           |
| Closer type         | Zipper                                                                                                               |
| Additional Features | Water bottle holder   Water resistant   zippered front pocket   Reflective elements   Foam padded laptop compartment |
| Weight              | 450 Gram                                                                                                             |
| Dimensions          | 31x14x43 cm (W*D*H)                                                                                                  |