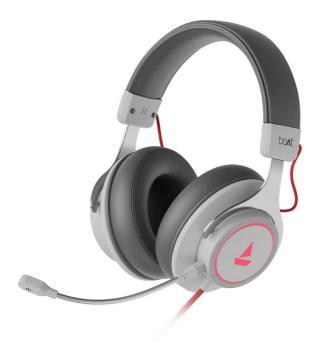

## boAt Immortal IM1000D Dual Channel Wired Over Ear Headphones with Mic

## Product Specification

| Brand               | boAt                                          |
|---------------------|-----------------------------------------------|
| Series              | Immortal                                      |
| Model               | IM1000D                                       |
| Туре                | Headphones with Mic                           |
| Speaker Driver      | 50 x 5mm                                      |
| Speaker sensitivity | 98±3dB                                        |
| Speaker Impedance   | 32Ω± 15%                                      |
| LED Type            | Breathing LED (RGB)                           |
| Mic Sensitivity     | -40±3dB                                       |
| Mic Frequency       | 100-10KHz                                     |
| Міс Туре            | Omni-Directional                              |
| Cord Length         | 1.8m                                          |
| Control             | On-Cable Remote                               |
| 7.1 Application     | 7.1 Virtual Surround Sound (boAt Plugin Labz) |
| Sound Isolation     | Yes                                           |
| Connectivity        | USB                                           |