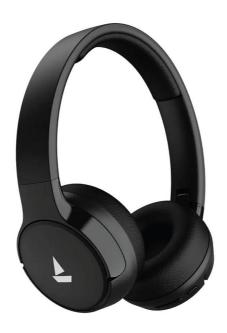

BoAt Rockerz 650 On Ear Bluetooth Headset

## Product Specification

| Brand              | BoAt                  |  |  |
|--------------------|-----------------------|--|--|
| Series & Model     | Rockerz 650           |  |  |
| Туре               | Bluetooth Headset     |  |  |
| Headphone Type     | On the Ear            |  |  |
| Connectivity       | Wireless              |  |  |
| Driver Type        | Dynamic               |  |  |
| Driver size        | 40mm                  |  |  |
| Impedance          | 16Ω                   |  |  |
| Sensitivity (dB)   | 102dB±3dB             |  |  |
| Frequency Response | 20Hz-20KHz            |  |  |
| Battery Capacity   | 1000 mAh              |  |  |
| Playback Time      | upto 60 hours         |  |  |
| Bluetooth Range    | 10 Meters             |  |  |
| Charging Time      | Around 40 mins        |  |  |
| Bluetooth Version  | V5.0                  |  |  |
| Compatibility      | All Bluetooth Devices |  |  |
|                    |                       |  |  |