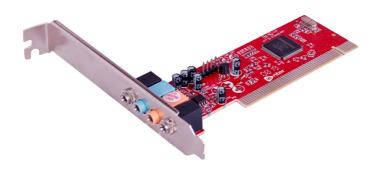

## Enter PCI Sound Card For Desktop

## Product Specification

| Brand                    | Enter                                                                                                                                              |
|--------------------------|----------------------------------------------------------------------------------------------------------------------------------------------------|
| Interface                | PCI                                                                                                                                                |
| Hardware<br>Requirements | Line In: 1 x Line In   MIC In: 1 x Mic In   Other Ports: 1 x Front Speaker   1 x Rear Speaker   1 x Game/MIDI                                      |
| Speaker<br>Connectivity  | High Quality PC   Audio Supports Rear Side Speakers   Compliance with APM 1.2   ACPI 1.1   PPMI 1.1   Compliant with PCI 2.1/2.2 PCI specification |
| Suitable                 | Desktop                                                                                                                                            |