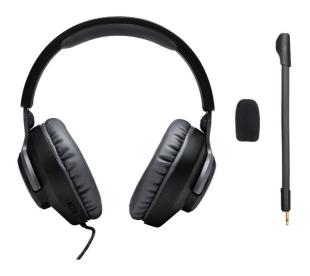

JBL Free WFH Over Ear Wired Headphones with Detachable Directional Mic

## Product Specification

| Brand                         | JBL                                        |
|-------------------------------|--------------------------------------------|
| Model                         | Free WFH                                   |
| Туре                          | Headphones with Detachable Directional Mic |
| Form Factor                   | Over-the-Ear                               |
| Noise Cancellation            | Yes                                        |
| Impedance                     | 32 ohm                                     |
| Sensitivity                   | 96 dB                                      |
| Response bandwidth            | 20 Hz - 20000 Hz                           |
| Speaker Driver Unit           | 40 mm                                      |
| Microphone frequency response | 100 Hz - 10000 Hz                          |
| Microphone Type               | External                                   |
| Headset Controls              | In-line Controls                           |
| Ear Cushion/Bud Material      | Foam                                       |
| Cable length                  | 1.2 m                                      |
| Microphone Pickup Pattern     | Directional                                |
| Microphone Type               | Detachable Boom                            |