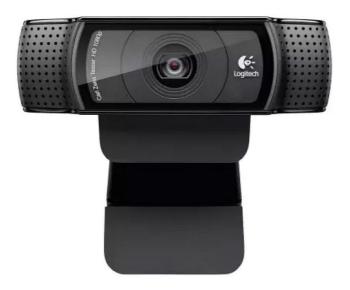

Logitech C920 1080p WebCamera

Product Specification

| Brand                  | Logitech                                                                                                                                                                                            |
|------------------------|-----------------------------------------------------------------------------------------------------------------------------------------------------------------------------------------------------|
| Model                  | C920                                                                                                                                                                                                |
| Туре                   | WebCamera                                                                                                                                                                                           |
| Resolution             | 1080p                                                                                                                                                                                               |
| Focus type             | Auto                                                                                                                                                                                                |
| Lens Type              | Carl Zeiss                                                                                                                                                                                          |
| Internal Mic           | Mono Built-in mic                                                                                                                                                                                   |
| Cable<br>Length        | 1.82 m                                                                                                                                                                                              |
| Additional<br>Features | Tripod-ready Universal Clip for Attachment   Automatic Low-light Correction   Fluid Crystal Technology   LED Indicator Lights   15<br>MP Still Image Sensor Resolution Through Software Enhancement |