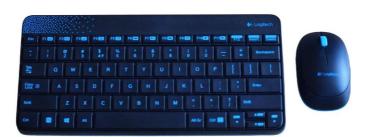

## Logitech MK240 Wireless Keyboard and Mouse (Combo)

## Product Specification

| Brand                       | Logitech                                                                                                                    |
|-----------------------------|-----------------------------------------------------------------------------------------------------------------------------|
| Model                       | MK240                                                                                                                       |
| Туре                        | Wireless Keyboard and Mouse Combo                                                                                           |
| Keyboard                    | Spill-Resistant Design   Adjustable Keyboard Height   Key type: Deep Profile                                                |
| Mouse                       | Sensor Technology: Smooth Optical Tracking   Number of buttons: 3 (Left/Right-click Middle click)   Scrolling: line-by-line |
| Interface Output            | 2.4 GHz USB                                                                                                                 |
| Color                       | Blue                                                                                                                        |
| Wireless range              | 10 meters                                                                                                                   |
| Battery Type                | Alkaline                                                                                                                    |
| Built in Battery<br>Details | Keyboard : 2 AAA   Mouse : 2 AAA                                                                                            |
| OS Supported                | Windows 10   Windows 11   Chrome OS   Linux 2.6                                                                             |