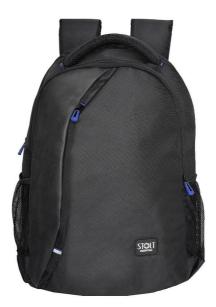

## STOLT Enigma Laptop Backpack Business Series

## Product Specification

| Product Name                 | Enigma                                                           |
|------------------------------|------------------------------------------------------------------|
| Color                        | Black with Red Zip   Black with Blue Zip   Black with Orange Zip |
| Dimensions                   | 48cms X 21cms X 37cms (H X W X L)                                |
| Weight                       | 600 gms                                                          |
| Materials                    | Polyester                                                        |
| No of Compartments           | 2                                                                |
| Dedicated Laptop Compartment | Yes                                                              |
| Adapter Pouch                | Yes                                                              |
| Charging Port                | NA                                                               |
| Power bank pouch             | NA                                                               |
| Rain cover                   | NA                                                               |
| Secure IT                    | Yes                                                              |
| Perspiration                 | NA                                                               |
| Package (in the box)         | Backpack 15 Qty                                                  |
| Warranty                     | 1 year against any manufacturing defects                         |