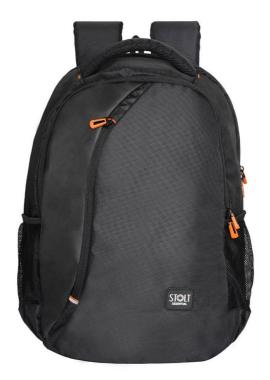

STOLT Enigma 15.6" Laptop Backpack

## Product Specification

| Product Name                 | Enigma                                                           |  |  |
|------------------------------|------------------------------------------------------------------|--|--|
| Color                        | Black with Red Zip   Black with Blue Zip   Black with Orange Zip |  |  |
| Dimension                    | 48cms X 21cms X 37cms (H X W X L)                                |  |  |
| Weight                       | 600 gms                                                          |  |  |
| Materials                    | Polyester                                                        |  |  |
| No of Compartments           | 2                                                                |  |  |
| Dedicated Laptop Compartment | Yes                                                              |  |  |
| Adapter Pouch                | Yes                                                              |  |  |
| Charging Port                | NA                                                               |  |  |
| Power bank pouch             | NA                                                               |  |  |
| Rain cover                   | NA                                                               |  |  |
| Secure IT                    | YES                                                              |  |  |
| Perspiration                 | NA                                                               |  |  |
| Package (in the box)         | Backpack 15 Qty                                                  |  |  |
| Warranty                     | 1 year against any manufacturing defects                         |  |  |