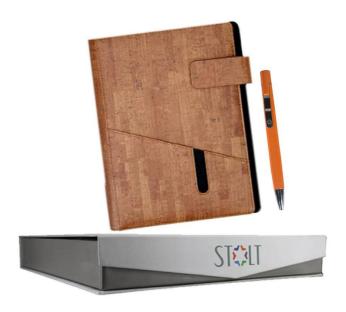

STOLT - Whiz Business Organiser - Business Series

## Product Specification

| Model No           | SORG-021-BR                                                                                                                                                      |
|--------------------|------------------------------------------------------------------------------------------------------------------------------------------------------------------|
| Dimensions         | B5 (L – 9.2", W – 7", Thickness – 1.5")                                                                                                                          |
| Inside<br>Contents | Personnel Information, Calendar – 2021 and 2022, India MAP, 78 GSM Loose leaf B5 size ruled Sheets – 50 sheets, Loose leaf with perforation for notes - 5 sheets |
| Box<br>Dimensions  | Width: 9.75", Length: 10.5", Height: 1.75"                                                                                                                       |
| Sales<br>Package   | Organiser with above mentioned Pages, Helix Pen, Magnetic box                                                                                                    |