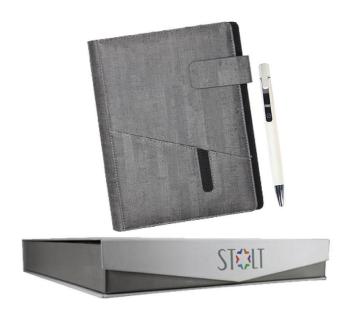

STOLT - Whiz Business Organiser - Business Series

## Product Specification

| Model No           | SORG-021-GR                                                                                                                                                      |
|--------------------|------------------------------------------------------------------------------------------------------------------------------------------------------------------|
| Dimensions         | B5 (L – 9.2", W – 7", Thickness – 1.5")                                                                                                                          |
| Inside<br>Contents | Personnel Information, Calendar – 2021 and 2022, India MAP, 78 GSM Loose leaf B5 size ruled Sheets – 50 sheets, Loose leaf with perforation for notes - 5 sheets |
| Box<br>Dimensions  | Width: 9.75", Length: 10.5", Height: 1.75"                                                                                                                       |
| Sales<br>Package   | Organiser with above mentioned Pages, Helix Pen, Magnetic box                                                                                                    |