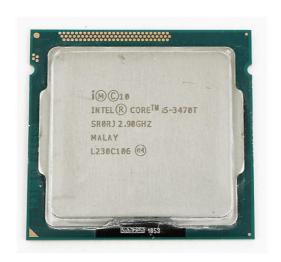

## Intel Core i5-3470T CPU Processor|FCLGA1155

## Product Specification

| Brand                    | Intel         |
|--------------------------|---------------|
| Model                    | i5-3470T      |
| Part Number              | SRORJ         |
| Туре                     | CPU Processor |
| Number of Cores          | 2             |
| Number of Threads        | 4             |
| Processor Frequency      | 2.90 GHz      |
| Bus Speed                | 5 GT/s        |
| TDP                      | 35 W          |
| Max Memory Size          | 32 GB         |
| Maximum Memory Channels  | 2             |
| Maximum Memory Bandwidth | 25.6 GB/s     |
| PCI Express Revision     | 3             |
| Cache                    | 3 MB          |
| ECC Memory Support       | No            |
| Instruction Set          | 64-bit        |