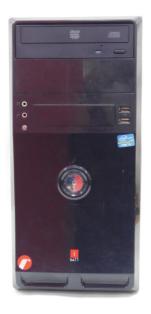

## Assembled i5 Desktop CPU : Intel Core i5-3rd Gen|4GB|500GB|DOS

## Product Specification

| Brand              | Assembled              |
|--------------------|------------------------|
| Series             | i5 Desktop CPU         |
| Processor Brand    | Intel                  |
| Processor Model    | i5-3330                |
| Generation         | 3rd Generation         |
| Number of cores    | 4                      |
| Base Speed         | 3Ghz                   |
| Max turbo speed    | 3.19 Ghz               |
| Cache              | 6 MB Intel Smart Cache |
| System Ram         | 4GB                    |
| Max RAM Support    | 16GB                   |
| Ram type and Speed | DDR3-SDRAM 1333 Mhz*2  |
| Primary Hard Disk  | 500GB                  |
| Hard Disk type     | SATA                   |
| Hard Disk Speed    | 7200 RPM               |
| Operating system   | DOS                    |

| Graphics             | Intel HD Graphics 2500             |
|----------------------|------------------------------------|
| Audio jack           | Yes                                |
| USB Ports            | 4 Ports USB @ Rear   2 USB @ Front |
| RJ45 Port (Lan Port) | Yes                                |
| VGA Port             | Yes                                |
| Optical Drive        | Yes                                |