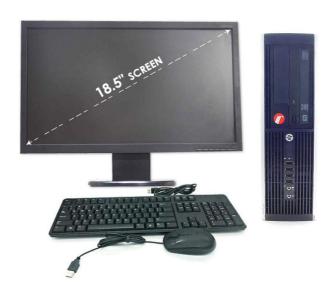

 $HP\ Compaq\ Elite\ 8300S\ Desktop: Intel\ Core\ i3-3rd\ Gen|4GB|500GB|DVD|18.5"\ Monitor|DOS$ 

## Product Specification

| Brand                                  | HP                       |
|----------------------------------------|--------------------------|
| Series                                 | Compaq Elite             |
| Model                                  | 8300 SFF                 |
| Processor Brand                        | Intel                    |
| Processor Model No                     | i3-3220                  |
| Processor Generation                   | 3rd Generation           |
| No of Cores                            | 2                        |
| Prcoessor Speed                        | 3.29 GHz                 |
| Max Turbo Speed                        | 3.30 GHz                 |
| Cache                                  | ЗМВ                      |
| Type of Graphics (onboard / Dedicated) | Intel HD Graphics Family |
| System RAM                             | 4 GB                     |
| Max RAM Support                        | 32GB                     |
| Ram Type and Speed                     | DDR3 1600 MHz            |
| Primary Hard Disk                      | 500GB                    |
| Hard Disk Type                         | SATA                     |

| Hard Disk Speed      | 7200rpm                   |
|----------------------|---------------------------|
| Operating System     | DOS                       |
| Screen Size          | 18.5 Inch                 |
| Keyboard & Mouse     | Assorted Brands USB Wired |
| Optical Disk Drive   | Yes                       |
| Audio Jack           | Yes                       |
| USB Ports            | Front 4   Rear 4          |
| RJ45 Port (Lan Port) | Yes                       |
| VGA Port             | Yes                       |